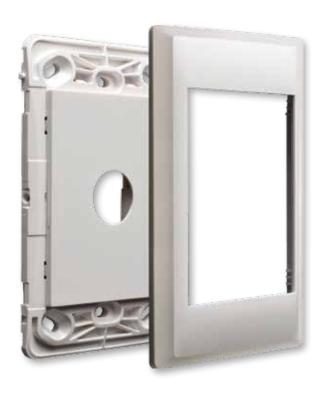

## **Data Sheet**

**La legrand**®

Excel Life™ Secure Plate - 1 Gang Grid and Coverplate Only

CAT NO. **ES770/1GPLWE** 

| Cat No           | ES770/1GPLWE                                                 |  |
|------------------|--------------------------------------------------------------|--|
| Description      | Excel Life Secure Plate - 1 Gang Grid and<br>Coverplate Only |  |
| Colour           | White                                                        |  |
| Plate size       | 74 W x 118 H x 10 D mm                                       |  |
| Mounting centres | 84mm                                                         |  |

## Excel Life™ Secure Plate - 1 Gang Grid and Coverplate Only

CAT NO. ES770/1GPLWE

- Plate cannot be removed by hand
- Suitable for mechanism retention kit specified by the department of public works
- More fixing options 4 corners