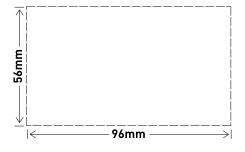

## Glass and tile cut-out dimensions:

| Single product |               |  |
|----------------|---------------|--|
| Cat No         | Barcode       |  |
| ES770/1GPLWE   | 9321001400820 |  |

| Inner box (QTY 10) |               |                   |  |  |
|--------------------|---------------|-------------------|--|--|
| Cat No             | Barcode       | Dimensions        |  |  |
| ES770/1GPLWE       | 9321001403265 | 160 x 160 x 120mm |  |  |